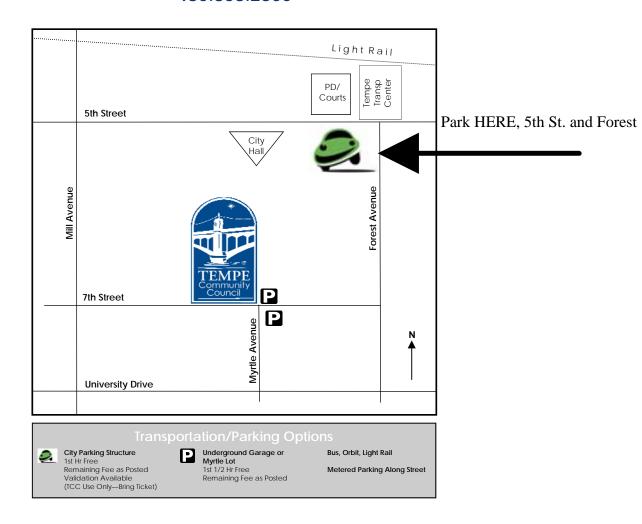

## **Tempe Community Council**

(Governor Moeur Residence and Hatton Hall)

# 34 E 7th Street, Tempe 480.858.2300

## Directions to Tempe