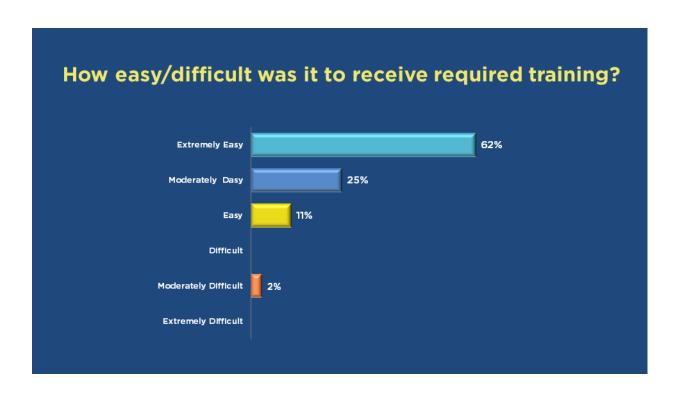

|
| AMOUNT REQUESTED FY 23/24                                      | \$15,000                       |
| AR CONSENSUS RECOMMENDATION                                    | \$8,591                        |

#### **Feedback**

- Appreciated how the mental health outcome was reformed
- Clear-cut program, has been around a long time
- Good description of the financial health of the program
- Creativity in meeting the needs of teenagers
- Stating statistics was a plus for the mental health question
- Nice to have quality-first approach
- Interview was more impactful when not reading off of notes
- Funding request was reasonable, liked that agency works with families with DES eligibility

#### **Concerns**

• N/A



## **Agency Review Volunteer Feedback Survey 2023**





























#### **VOLUNTEER FEEDBACK**

# Please provide any general comments you would like to share (i.e., why others should consider volunteering, how to improve the process, what you learned?)

- The City should find more. It is such a pity how little funds are shared among these organizations.
- Actively participate in community, learn firsthand of needs and services, and work with great people phenomenal!!
- The process was a bit confusing but after completing everything I understand it better now. Still not clear on some of the expectations but I think I know what questions to ask.
- Wow hadn't done this for a few years and the process and tech is so improved!
- I've learned a great deal about the interconnections of the non-profits serving Tempe and they're challenges