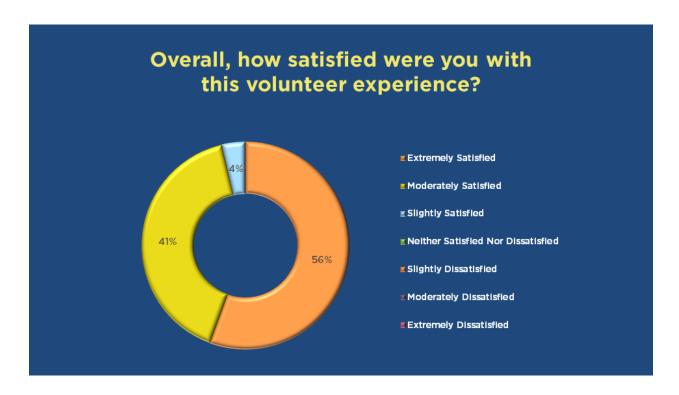

### **About Their Experience**

"Participating in TCC Agency Review is a wonderful way to learn more about my community, meet new people and give back. The process is well-organized and staff make it easy to participate."

"I loved the experience and met some great people."

"Wow - hadn't done this for a few years and the process and tech is so improved!

"Actively participate in community, learn first-hand of needs and services, and work with great people...phenomenal!"