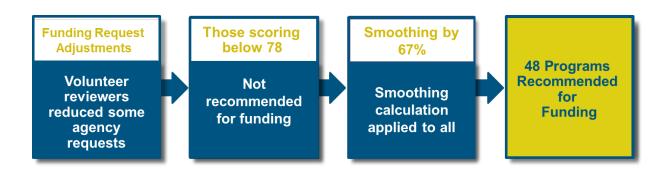

### **Funding Reduction**

Attendees of the final consensus meeting generated the following reduction formula to determine the final recommendations.