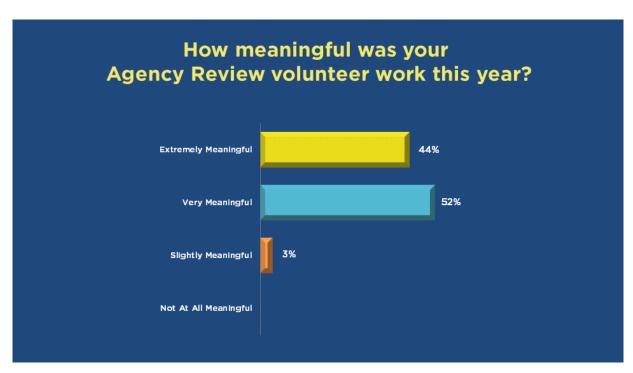

|
| AMOUNT REQUESTED FY 23/24                                      | \$15,000                       |
| AR CONSENSUS RECOMMENDATION                                    | \$8,591                        |

#### **Feedback**

- Appreciated how the mental health outcome was reformed
- Clear-cut program, has been around a long time
- Good description of the financial health of the program
- Creativity in meeting the needs of teenagers
- Stating statistics was a plus for the mental health question
- Nice to have quality-first approach
- Interview was more impactful when not reading off of notes
- Funding request was reasonable, liked that agency works with families with DES eligibility

#### **Concerns**

• N/A



## **Agency Review Volunteer Feedback Survey 2023**





























#### **VOLUNTEER FEEDBACK**

# Please provide any general comments you would like to share (i.e., why others should consider volunteering, how to improve the process, what you learned?)

- The City should find more. It is such a pity how little funds are shared among these organizations.
- Actively participate in community, learn firsthand of needs and services, and work with great people phenomenal!!
- The process was a bit confusing but after completing everything I understand it better now. Still not clear on some of the expectations but I think I know what questions to ask.
- Wow hadn't done this for a few years and the process and tech is so improved!
- I've learned a great deal about the interconnections of the non-profits serving Tempe and they're challenge