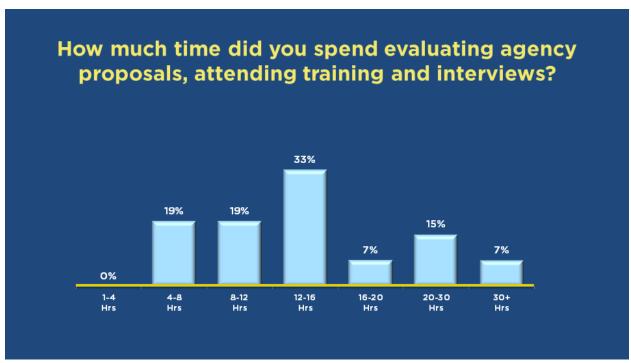

For Fiscal Year 2022/23, 63 Tempe volunteers dedicated over 1,200 hours over a three-month period, to read and evaluate grant proposals, interview applicants, and make funding recommendations to present to the Tempe City Council.