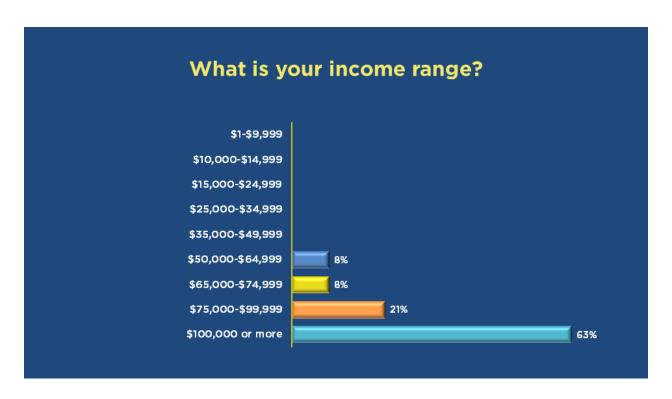

|
| AMOUNT REQUESTED FY 23/24                                      | \$15,000                       |
| AR CONSENSUS RECOMMENDATION                                    | \$8,591                        |

#### **Feedback**

- Appreciated how the mental health outcome was reformed
- Clear-cut program, has been around a long time
- Good description of the financial health of the program
- Creativity in meeting the needs of teenagers
- Stating statistics was a plus for the mental health question
- Nice to have quality-first approach
- Interview was more impactful when not reading off of notes
- Funding request was reasonable, liked that agency works with families with DES eligibility

#### **Concerns**

• N/A



## **Agency Review Volunteer Feedback Survey 2023**





























#### **VOLUNTEER FEEDBACK**

# Please provide any general comments you would like to share (i.e., why others should consider volunteering, how to improve the process, what you learned?)

- The City should find more. It is such a pity how little funds are shared among these organizations.
- Actively participate in community, learn firsthand of needs and services, and work with great people phenomenal!!
- The process was a bit confusing but after completing everything I understand it better now. Still not clear on some of the expectations but I think I know what questions to ask.
- Wow hadn't done this for a few years and the process and tech is so improved!
- I've learned a great deal about the interconnections of the non-profits serving Tempe and they're challenges and successes.
- Gre