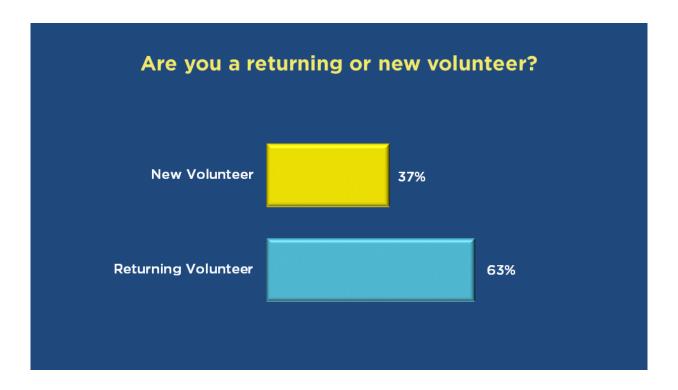

For Fiscal Year 2022/23, 63 Tempe volunteers dedicated over 1,200 hours over a three-month period, to read and evaluate grant proposals, interview applicants, and make funding recommendations to present to the Tempe City Council.