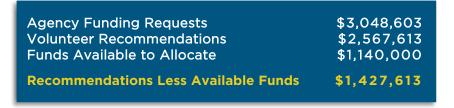

The total funds recommended for distribution this year from our Agency Review volunteers is estimated at \$1,140,000 for 40 agencies with 48 programs serving Tempeans in need. With an initial 56 agencies collectively asking for \$3,048,603, and the available funds being what they are, it was of the utmost importance to volunteers that the funding model used this year ensured that funding is targeted where it will have the greatest impact. In doing so this ensures that those receiving funding cannot only offer the services they outlined in their application but start to work towards their intended outcomes more quickly without having to rely too heavily on finding other funding sources to get started. Tempe Community Council is committed to continue to improve the funding process to prioritize meaningful outcomes.

City of Tempe General Fund \$1,100,000
Together Tempe Utility Bill Donations \$40,000

Total Funding \$1,140,000