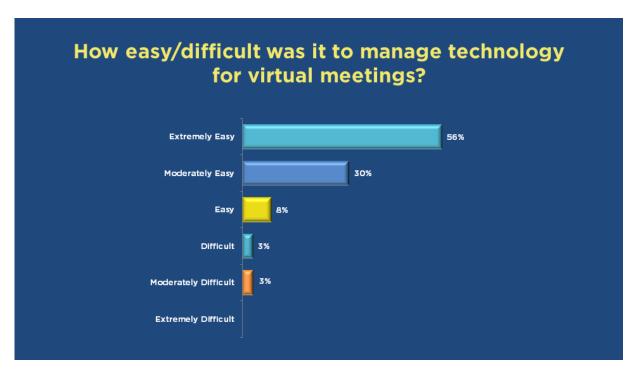

### **About Their Experience**

"Participating in TCC Agency Review is a wonderful way to learn more about my community, meet new people and give back. The process is well-organized and staff make it easy to participate."

"I loved the experience and met some great people."

"Wow - hadn't done this for a few years and the process and tech is so improved!

"Actively participate in community, learn first-hand of needs and services, and work with great people...phenomenal!"