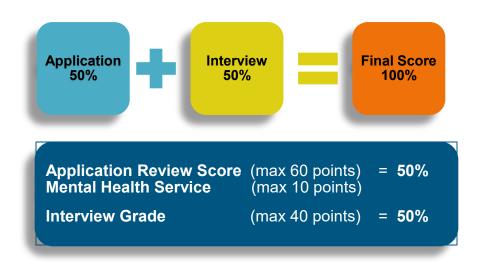

### **Scoring Methodology**

To determine a final score each program application was evaluated and rated as listed below. The written application included a new mental health outcome requirement that was worth 10 points. The total interview score was weighted and converted to 50% of the total score (maximum 70 points). The interview (with each agency) was scored and weighted (maximum 40 points) and worth the remaining 50% of the total score.