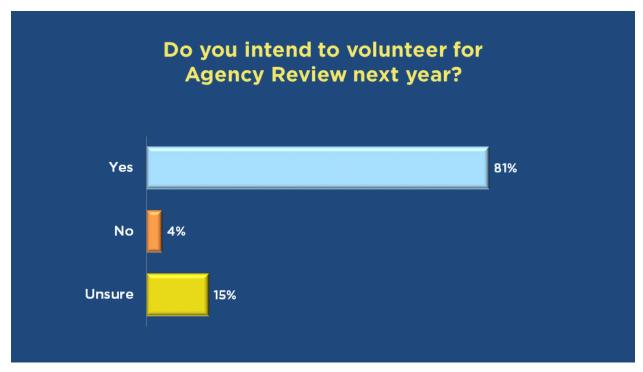

For Fiscal Year 2022/23, 63 Tempe volunteers dedicated over 1,200 hours over a three-month period, to read and evaluate grant proposals, interview applicants, and make funding recommendations to present to the Tempe City Council.

The total funds recommended for distribution this year from our Agency Review volunteers is estimated at \$1,140,000 for 40 agencies with 48 programs serving Tempeans in need. With an initial 56 agencies collectively asking for \$3,048,603, and the available funds being what they are, it was of the utmost importance to volunteers that the funding model used this year ensured that funding is targeted where it will have the greatest impact. In doing so this ensures that those receiving funding cannot only offer the services they outlined in their application but start to work towards their intended outcomes more quickly without having to rely too heavily on finding other funding sources to get started. Tempe Community Council is committed to continue to improve the funding process to prioritize meaningful outcomes.