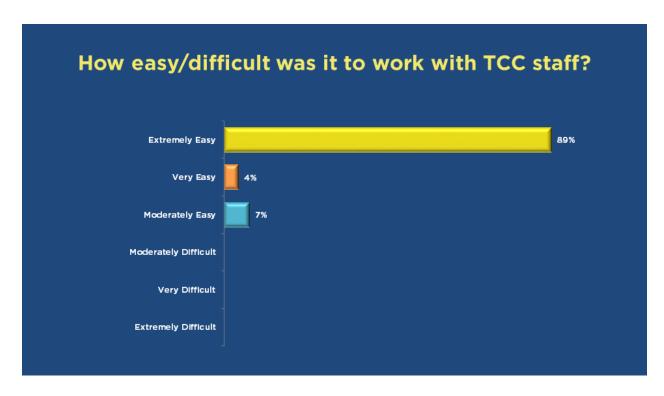

### **About Their Experience**

"Participating in TCC Agency Review is a wonderful way to learn more about my community, meet new people and give back. The process is well-organized and staff make it easy to participate."

"I loved the experience and met some great people."

"Wow - hadn't done this for a few years and the process and tech is so improved!

"Actively participate in community, learn first-hand of needs and services, and work with great people...phenomenal!"